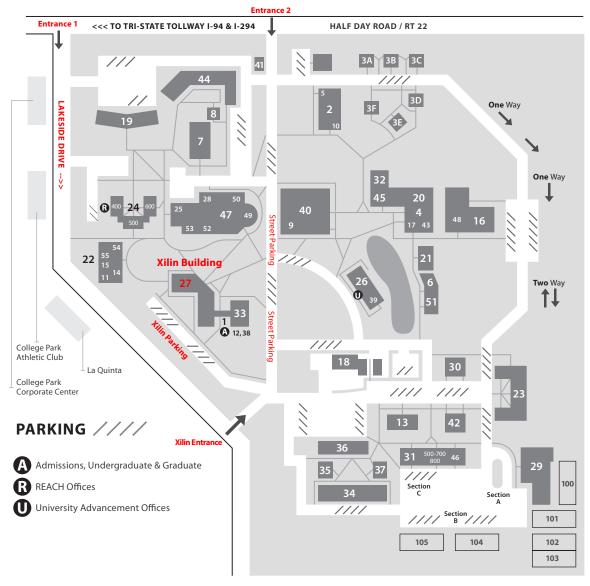

# XILIN @ TRINITY INTERNATIONAL UNIVERSITY / Deerfield, IL / Campus Map

### NUMERICALLY

#### **BUILDINGS & DEPARTMENTS**

- Admissions (Petersen Wing Ground Level) 2 Aldeen

  - Apartments A, B, C, D, E, F
  - A.T. Olson Chapel
  - Health and Wellness (Aldeen)
  - Gundersen Building
  - Carlson Hall Carlson Hall 111

  - Henry Computer Lab
  - Clothes Horse (Aldeen)
  - Marketing/Creative Services (Lew Center)
- 12 Financial Aid (Petersen Wing - Lower Level) 13 **Gundersen Apartment**
- Graphic Design Studio & Lab (Lew Center)
- University Student Success Center (Lew)
- Rodine Global Ministry
- Human Resources Facility, Safety & Campus Services 17
- 18
- Johnson Hall 19
- 20 Kantzer Wing
- 21 Lee Center
- 22 Lew Center

24

- 23 Ludwigson Apartment ø Madsen Hall/REACH Offices
  - Mail Services (Waybright Center)
- Φ University Advancement (Mansion) McLennan Academic Building (Xilin Building) 27
  - Melton Hall (Waybright Center)
  - Meyer Sports Complex
  - North Apartment
  - 31 Owens Hall

- Peterson Academic Wing
- 33 Petersen Wing
- Ouad 1 34
- 35 Quad 2
- Quad 3
- 37 Ouad 4
- 38 Records (Petersen Wina - Lower Level)
- Rockford Room (Mansion) 39
- 40 Rolfing Library
- Security
- 42 South Apartment 43
  - Student Accounting
- Trinity Hall 44 Veenstra Wing 45
- Counseling Center / Health Services
- 47 Waybright Center
- Hinkson Hall (Rodine) 48
- 49
- Lantern Lounge (Waybright Center)
  Hawkins Dining Hall (Waybright Center)
- Center for Bioethics & Human Dignity 52 Nyberg Exec. Meeting Room (W.C.)
- 53 Student Affairs (Lower Level)
- Information Technology 55 Career Services (Lew Center)

## **FIELDS**

- Softhall Field 100
- Schartner Field 101
- Baseball Field 102 South Fields (2)
- 104 Center Field
- Leslie Frazier Field 105

# **ALPHABETICALLY**

#### **BUILDINGS & DEPARTMENTS**

Admissions (Petersen Wing - Ground Level) / 1 Aldeen / 2

Apartments A, B, C, D, E, F / 3

A.T. Olson Chapel / 4

Career Services (Lew Center) / 55

Carlson Hall / 7

Carlson Hall 111 / 8

Center for Bioethics & Human Dignity / 51

Clothes Horse (Aldeen) / 10

Counseling Center / 46

Facility, Safety & Campus Services / 18 Financial Aid (Petersen Wing - Lower Level) / 12

Gundersen Apartment / 13

Gundersen Building / 6

Graphic Design Studio & Lab (Lew Center) / 14 Hawkins Dining Hall (Waybright Center) / 50

Health and Wellness (Aldeen) / 5

Health Services / 46

Henry Computer Lab / 9 Hinkson Hall (Rodine) / 48

Human Resources / 17

Information Technology / 54

Johnson Hall / 19

Kantzer Wing / 20

Lantern Lounge (Waybright Center) / 49

Lee Center / 21 Lew Center / 22

Ludwigson Apartment / 23

Madsen Hall / 24

Mail Services (Waybright Center) / 25

Marketing/Creative Services (Lew Center) / 11 McLennan Academic Building / 27

Melton Hall (Waybright Center) / 28

Meyer Sports Complex / 29 North Apartment / 30

Nyberg Exec. Meeting Room (W.C.) / 52

Owens Hall / 31

Peterson Academic Wing / 32

Petersen Wing / 33 Quad 1 / **34** 

Quad 2 / 35

Quad 3 / 36

Quad 4 / 37

REACH Offices / 24

Records (Petersen Wing - Lower Level) / 38

Rockford Room (Mansion) / 39 Rodine Global Ministry / 16

Rolfing Library / 40

Security / 41
South Apartment / 42

Student Accounting / 43 Student Affairs (Lower Level) / 53

Trinity Hall / 44 (1) University Advancement (Mansion) / 26 University Student Success Center (Lew) / 15

Veenstra Wing / 45 Waybright Center / 47

### FIELDS

Baseball Field / 102 Center Field / 104 Leslie Frazier Field / 105 Schartner Field / 101 Softball Field / 100 South Fields (2) / 103